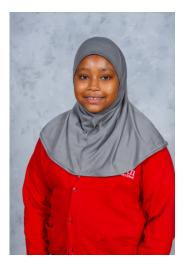

### **Religious Headwear**

All religious headwear or hair bands should be black, white, grey or red