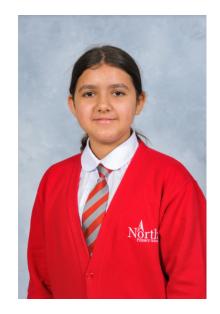

Grey trousers, skirts, shorts, pinafore dresses and white polo shirts can be bought from most high street clothes stores.

White or grey socks or tights Black trainers

### Year 4 to Year 6

Red V neck jumper, sweatshirt, fleece or cardigan with logo White shirt and tie