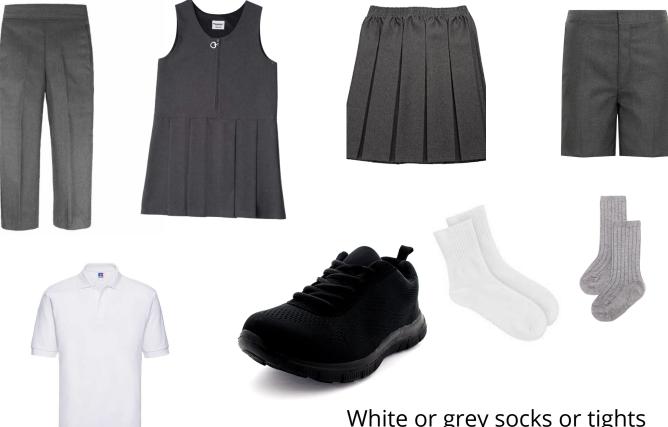

Grey trousers, skirts, shorts, pinafore dresses and white polo shirts can be bought from most high street clothes stores.

White or grey socks or tights Black trainers