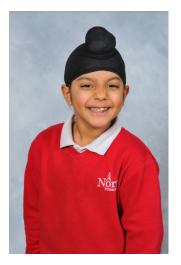

### **Religious Headwear**

All religious headwear or hair bands should be black, white, grey or red

### Year 4 to Year 6

Red V neck jumper, sweatshirt, fleece or cardigan with logo White shirt and tie