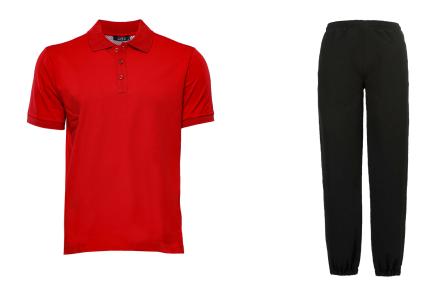

### **PE Days**

Red polo shirt Black tracksuit bottoms or shorts Black trainers