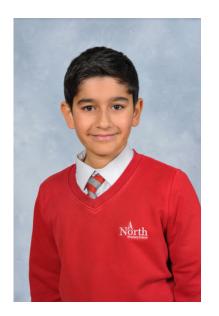

### Year 4 to Year 6

Red V neck jumper, sweatshirt, fleece or cardigan with logo White shirt and tie